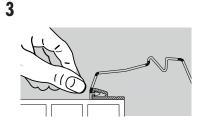

Maxbredd utfällt läge är ca 420 mm.

- 1. Rengör ytorna före montering. Torka.
- 2. Stäng dörren och rita två vertikala linjer; se figur ett.
- 3. Montera de självhäftande skenorna, börja längst ner på dörren och tryck med fingrarna upp och ner längst skenorna mot dörr och dörrblad efter montering i några minuter. Låt dem sedan sitta i ca 15 minuter innan du monterar klämskyddet på skenorna. Säkerställ att skenorna sitter mot kanten av dörren (se figur 2).
- 4. Montera klämskyddet på skenorna genom att klicka i dem, börja längst upp på dörren (se figur 3).