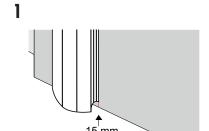

Maxbredd utfällt läge är ca 420 mm.

- 1. Rengör ytorna före montering. Torka.
- 2. Stäng dörren och rita två vertikala linjer; se figur ett.
- 3. Montera de självhäftande skenorna, börja längst ner på dörren och tryck med fingrarna upp och ner längst skenorna mot dörr och dörrblad efter montering i några minuter. Låt dem sedan sitta i ca 15 minuter innan du monterar klämskyddet på skenorna. Säkerställ att skenorna sitter mot kanten av dörren (se figur 2).
- 4. Montera klämskyddet på skenorna genom att klicka i dem, börja längst upp på dörren (se figur 3).