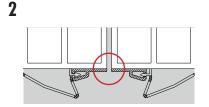

Maxbredd utfällt läge är ca 420 mm.

- 1. Rengör ytorna före montering. Torka.
- 2. Stäng dörren och rita två vertikala linjer; se figur ett.
- 3. Montera de självhäftande skenorna, börja längst ner på dörren och tryck med fingrarna upp och ner längst skenorna mot dörr och dörrblad efter montering i några minuter. Låt dem sedan sitta i ca 15 minuter innan du monterar klämskyddet på skenorna. Säkerställ att skenorna sitter mot kanten av dörren (se figur 2).
- 4. Montera klämskyddet på skenorna genom att klicka i dem, börja längst upp på dörren (se figur 3).